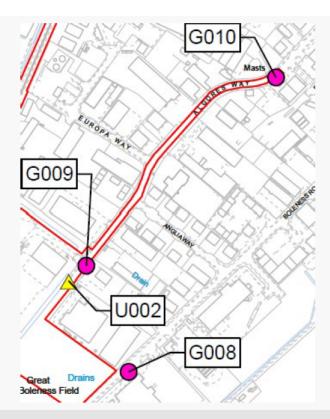

Date Type of contact/document

Additional comments

30/09/22

Site notices and section 56 notices for unknown interests and unregistered land were erected for within the Order limits

See extract from s56 Notice Location Plan opposite. U002 is an unregistered land notice, the others are registered land notices. See also Appendix C to the Draft Written Summary of the Applicant's Oral Submissions at CAH1 & 2 (Volume 11.2 [REP3-037]), submitted at Deadline 3.