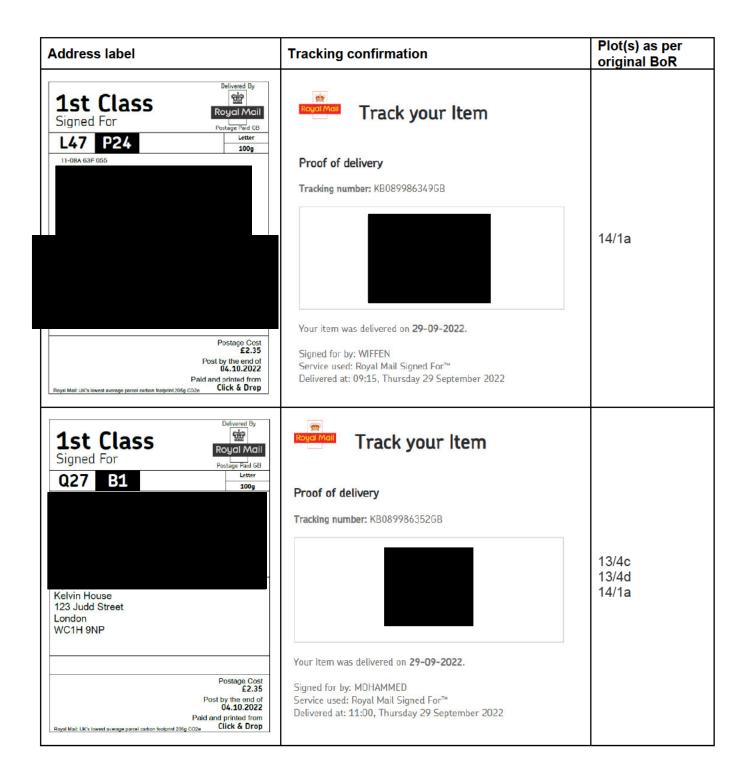

#### CA2-06 Evidence

- Royal Mail's '1st Class Signed For' service was used for delivery of the s56 Notices. Notices sent to those persons identified as having an interest in the unadopted section of Algores Way are set out in Appendix A. Where currently available on the Royal Mail website, a copy of the receipt is provided in Appendix A, which includes the surname of the recipient signing for the Notice. For completeness, a copy of the address label and related land interests is also provided.
- In the process of tracking the confirmation of receipt of the s56 notices for the purposes of responding to CAH2 Action Point 6, the Applicant identified that Royal Mail's online tracking system did not have confirmation of receipt in respect of 5 notices relating to a 2 interests in Algores Way (Melidre Limited and George J. Goff Limited (directors including Michael Lee Johnson Goff and Julia Elizabeth Goff)) and where there was no other evidence of confirmation of receipt available (e.g. email confirmation). The Applicant has contacted Royal Mail to see if confirmation of delivery can be provided.
- Royal Mail confirmed that their system showed the notice as having been received by Royal Mail but they did not have confirmation of delivery. However, as the notice was not returned to the Applicant (as is the normal practice where delivery has not been successful and occurred for some notices as set out in Appendix A), the Applicant considers it reasonable to assume that the notices was delivered as the addresses used for Meldire Limited and George J. Goff Limited were the registered offices at Companies House.
- Notwithstanding the above, Meldire Limited were identified as potentially having additional interests in the unadopted section of Algores Way during the refresh of the BoR for Deadline 3 and therefore received the letter sent out in March 2023 (as described in the **Draft Written Summary of the Applicant's Oral Submissions at CAH1 & 2 (Volume 11.2 [REP3-037])**).
- As a result of this exercise, and to ensure that all parties have the chance to participate in the Examination, the Applicant has also sent a copy of the letter sent out in March 2023 to George J. Goff Limited.

# Appendix A Tracking evidence for Category 2 persons with an interest in the unadopted section of Algores Way

| Address label                                                                                                                                                                                                                                                                                                                                                                                                                                                                                                                                                                                                                                                                                                                                                                                                                                                                                                                                                                                                                                                                                                                                                                                                                                                                                                                                                                                                                                                                                                                                                                                                                                                                                                                                                                                                                                                                                                                                                                                                                                                                                                                 | Tracking confirmation                                                                                                                                                                                                    | Plot(s) as per<br>original BoR |
|-------------------------------------------------------------------------------------------------------------------------------------------------------------------------------------------------------------------------------------------------------------------------------------------------------------------------------------------------------------------------------------------------------------------------------------------------------------------------------------------------------------------------------------------------------------------------------------------------------------------------------------------------------------------------------------------------------------------------------------------------------------------------------------------------------------------------------------------------------------------------------------------------------------------------------------------------------------------------------------------------------------------------------------------------------------------------------------------------------------------------------------------------------------------------------------------------------------------------------------------------------------------------------------------------------------------------------------------------------------------------------------------------------------------------------------------------------------------------------------------------------------------------------------------------------------------------------------------------------------------------------------------------------------------------------------------------------------------------------------------------------------------------------------------------------------------------------------------------------------------------------------------------------------------------------------------------------------------------------------------------------------------------------------------------------------------------------------------------------------------------------|--------------------------------------------------------------------------------------------------------------------------------------------------------------------------------------------------------------------------|--------------------------------|
| 1st Class Signed For Royal Mail Postage Paid (B) Letter 1009  Cost 2.35 Ind of ROY2  Cost ROYAL | Email confirmation obtained from recipient                                                                                                                                                                               | 13/4c<br>13/4d<br>14/1a        |
| Postage Cost 9  Postage Cost £2.35 Post by the end of 04.10.2022 Paild and printed from Reyel Mail UN's beest average pance carbon fedgined 200g Code  Cick & Drop                                                                                                                                                                                                                                                                                                                                                                                                                                                                                                                                                                                                                                                                                                                                                                                                                                                                                                                                                                                                                                                                                                                                                                                                                                                                                                                                                                                                                                                                                                                                                                                                                                                                                                                                                                                                                                                                                                                                                            | Track your Item  Proof of delivery  Tracking number: KB0899872086B  Your item was delivered on 29-09-2022.  Signed for by: BURTON  Service used: Royal Mail Signed For™  Delivered at: 09:51, Thursday 29 September 2022 | 13/4d<br>14/1a                 |
| 1st Class Signed For Royal Mail Postage Paid GB L47 P24 Letter 11084 653 AE9  11084 653 AE9  Postage Cost £2.25 Post by the end of 0,10.2022 Paid and printed from Right Mail UR's treest everage pared carbon longers 20g (COst Click & Drop.                                                                                                                                                                                                                                                                                                                                                                                                                                                                                                                                                                                                                                                                                                                                                                                                                                                                                                                                                                                                                                                                                                                                                                                                                                                                                                                                                                                                                                                                                                                                                                                                                                                                                                                                                                                                                                                                                | Track your Item  Proof of delivery  Tracking number: KB089987239GB  Your item was delivered on 29-09-2022.  Signed for by: TAYLOR  Service used: Royal Mail Signed For™  Delivered at: 11:35, Thursday 29 September 2022 | 14/1a                          |